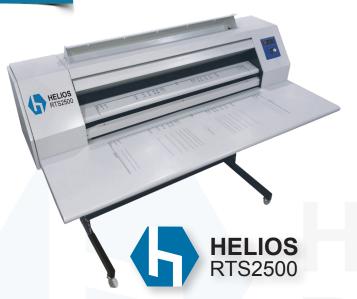

#### TECHNICAL SPECIFICATION

PRINT SPEED 14 A1 Prints/min PRINT WIDTH 100cm (A0) **EXPOSURE** FLUORESCENT 140W x3 **DEVELOPER ODORLESS SOLUTION OUTPUT** FRONT & BACK CONSUMABLE NON-AMMONIA PAPER WARMUP **INSTANT OPERATION DIMENSIONS** 1570 x 770 x 1150mm WEIGHT 98 kgs.

#### RAPID PRINT SPEED

Faster reproduction speed at 14 A1 Prints

per minute reduces customer response time and improves overall operational efficiency

COST REDUCTION Lower production cost is acheived through low machine price, few spareparts items, minimal mainteneince, and absence of consumables