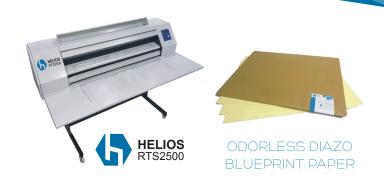

# ODORLESS DIAZO SYSTEM

#### TECHNICAL SPECIFICATION

PRINT SPEED 14 A1 Prints/min PRINT WIDTH 100cm (A0) **EXPOSURE** FLUORESCENT 140W x3 **DEVELOPER ODORLESS SOLUTION OUTPUT** FRONT & BACK CONSUMABLE NON-AMMONIA PAPER WARMUP **INSTANT OPERATION DIMENSIONS** 1570 x 770 x 1150mm WEIGHT 98 kgs.

### ODORLESS BLUEPRINT PAPER

- Entirely odorless operation with Odorless Solution (OS)
- Development speed: Extra Fast, Fast, Medium, Slow
- Greatly reduce production cost for multiple copies
- Over 12 months shelf-life in optimal condition
- Works seemlessly with HELIOS RTS2500