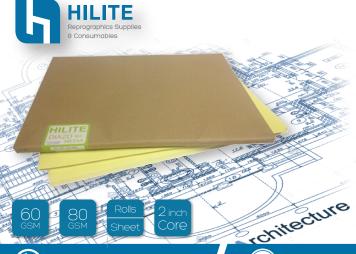

### ODORLESS BLUEPRINT PAPER

- Entirely odorless operation with Odorless Solution (OS)
- Development speed: Extra Fast, Fast, Medium, Slow
- Greatly reduce production cost for multiple copies
- Over 12 months shelf-life in optimal condition
- Works seemlessly with HELIOS RTS2500

### AMMONIA DIAZO BLUEPRINT PAPER

- 🗸 Development speed: Extra Fast, Fast, Medium, Slow
- Greatly reduce production cost for multiple copies
- ✓ Over 12 months shelf-life in optimal condition
- ✓ Works with ammonia-based diazo machines